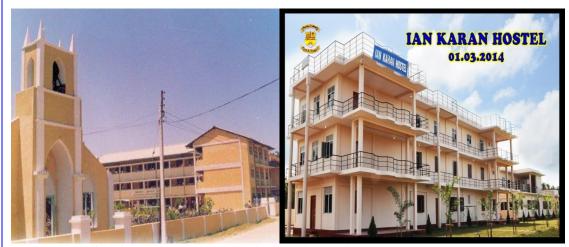

## Dear Hartleyites and well-wishers of Hartley:

Many of you would have seen the photos of the lan Karan Hostel opening ceremony in our website or in other social media. Thanks to the generosity of Mr. & Mrs. Karan, Hartley College now has a modern hostel that could house up to one hundred students. This hostel, built at a cost of over fifty million rupees, will provide access to education at Hartley for students otherwise can't afford.

A land adjoining the front gate is up for sale. Purchasing and annexing this particular piece of land is vital to retaining the neighborhood most appropriate for the operation of the hostel and for any expansion in the future. We see this as a great long-term investment beneficial to Hartley College and to our community that should not be missed. All the HCPPA branches, the senior members of the Hartley Trust and Mr. Ian Karan, the donor of the hostel are in favor of this project and working closely with the principal to raise the rupees 5.2 million needed to close the deal.